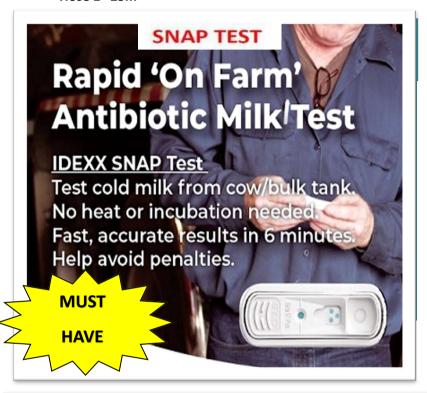

#### **ORDER TODAY**

- ♦ Disposable plastic gloves (long and short)
- ♦ Gel and paper towels
- ♦ Calving ropes (minimum of two pairs)
- ♦ Calving jack
- ♦ Calcium bottles and magnesium botles
- ♦ Flutter valve
- Fresh Calver (mineral drink for cow after difficult calving)
- Disinfectant for navel
- ♦ Colostrum Replacement
- ♦ Refractometer to test colostrum quality
- 3L bottle with a teat (have a minimum of two. A separate one for electrolytes or feeding sick calves);
- Stomach tubes (without cracks); have a separate one for sick calves.
- Calf tags, notebook or phone-app setup to record the calving information;
- ♦ Infrared lamp for sick calves;
- ♦ Calf Jackets
- ♦ Footbaths with disinfectant
- ♦ Scour treatment ( just in case)
- Teats for buckets and feeders.
- ♦ Snap Tests (antibiotic tests)
- Udder ointments
- Leg marking bands, tail tape and spray marking cans
- ♦ Kick bars
- Parlour apron /gown and wet gear