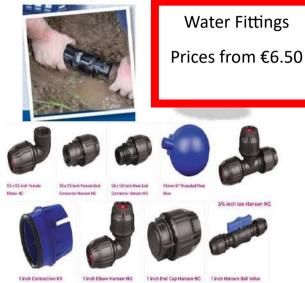

sh 20Kg

## Lactic Acid / Chlorohexidine—Teat Dip



1000L I.B.C. Returnable

|                         | Lactic Acid | Chlorhexidine |
|-------------------------|-------------|---------------|
| Dual Dip                | 8,000ppm    | 3,000ppm      |
| <b>Dual Dip Supreme</b> | 20,000ppm   | 6,000ppm      |
| Bacto-Lac               | 40,000ppm   | 5,000ppm      |

A 125 cow herd should use 1000L of Teat Dip in 10 months. SAVE 20% when you buy 1000L IBC instead of 200L Barrels CALL 053 92 36 256

#### Milk Replacer—From 25.50 per Litre

**Large Range** 

Of Quality Milk Replacer Available

See inside for details











# **Milking Equipment**







30 Ltr Dump Bucket Tough Plastic **Excellent Quality Lid included** 





Tobby Wash Down Hose 1" 25m



#### **Hansen Water Fittings**











#### **Cubicle Lime Best Value in 4 ton lots**

# Allow 10 days for delivery

- 10% Hydrated Lime Higher pH/Better
   Killing power
- 30% Hydrated Lime 20% More coverage
- Standard Cubicle Lime

053-92 36256 www.magentadirect.ie

#### **Huge Range of Quality Dosing Guns & Syringes**



**Primatech 5ml Auto Syringe** 



Dosing Gun 70ml



Syringe Luer 20ml/30ml Arplex



Roux Revolver

30ml/50ml



# Farm Staff Required Join Our Team

Please send your CV to
Recruitmentmanager@farmsolutions.ie
or

Call 053 92 36 222 for more information

#### **Coccidiosis Treatment**



Vecoxan



Bovicox



Dycoxan

#### **Coccidiosis Prevention**







Kilcox Extra

KenoCox

**OmniCox** 









#### Calving Essentials - Giving Your Herd a Healthy Start





**Naval Clamps** 



**CMT Paddle*