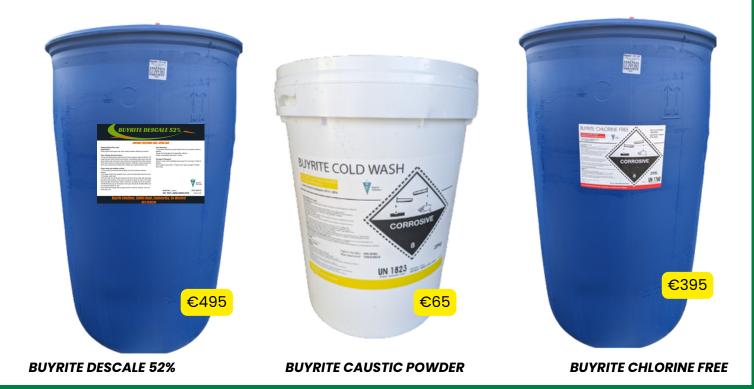

## **Effective use of Dairy Detergents and Descalers**

With modern milk testing standards, it is vitally important that you have the best hygiene in your milking plant possible. You need to ensure you are using the correct solution volume, concentration, temperature and circulation time to have an effective wash routine.

Aim for hot water to be circulating at 75-80°C and let this run for up to 7 minutes for effective cleaning. Recommendation of 10 litres per unit as rough guide to ensure you are using enough water.

A strong caustic such as Buyrite Coldwash powder (77% caustic powder) or Buyrite Chlorine free (29% Caustic) will remove fat and protein deposits from the milk line. Always aim for a caustic detergent with at least 24% caustic.

For mineral deposits such as limescale, Buyrite Descale 52% should be used in every 1 in 5 washes in areas with hard water.