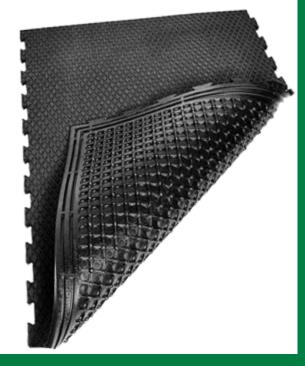

## **INTERLOCKING CUBICLE MATS**

Buyrite Solutions rubber cow mats are extremely tough and are made from heavy duty rubber. These cow mats give your herd the comfort they need when indoors. The mats have a honeycomb under pattern and are the perfect addition to your cattle shed to provide some padding to your herd. Each mat features secure interlocking tabs

- Secure interlocking tabs
- Honeycomb under pattern
- Dimensions: 5 ft 10 x 3 ft 9
- 25 mm thick
- 5 year guarantee