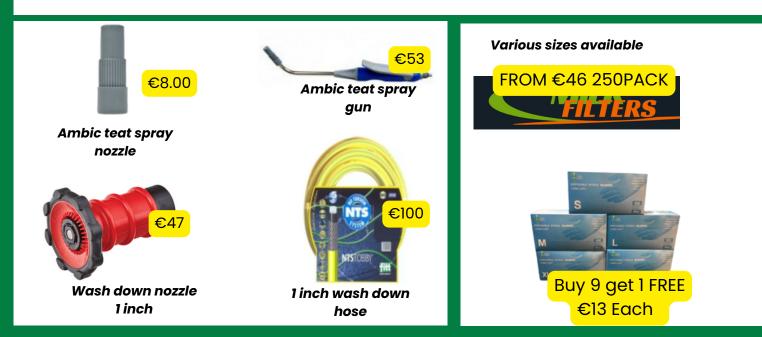

## **PARLOUR ESSENTIALS**

Green paper 6pack

Blue paper 6pack

Magnetic teat stops

Anti bacterial soap 5ltr