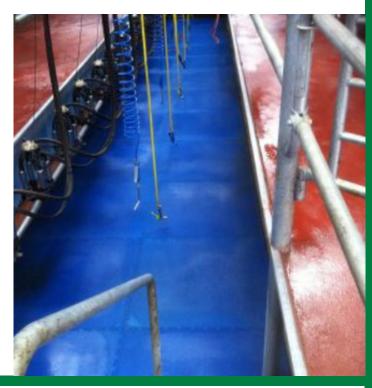

## **PARLOUR PIT MATS**

- Interlocking EVA Mat for maximum operator comfort
- Non slip surface
- Non absorbent and easy to clean
- 1m x 1m x 25mm in thickness
- Comes in Blue/Red

€24.00