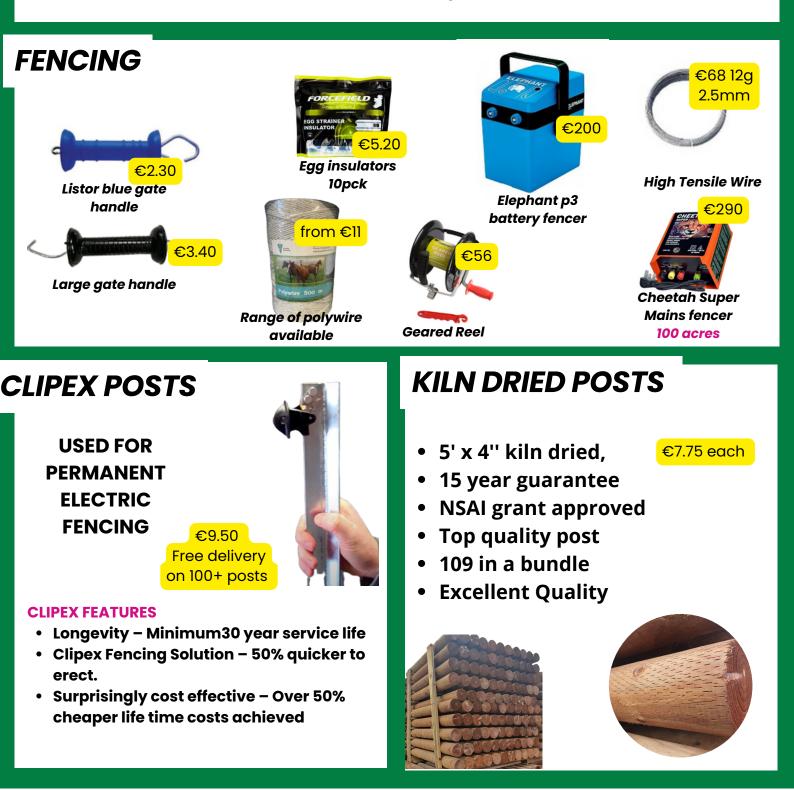

## **PARLOUR ESSENTIALS**

Green paper 6pack

Blue paper 6pack

Magnetic teat stops

Anti bacterial soap 5ltr

## **LINERS**

Range of Milkrite Liners Available to suit most milking machines

> €30 Per Set Range of Liners Available

## **PIG TAIL POSTS**

- 10 inches of white plastic insulation to give you more room to move them without getting shocked.
- The insulation is also capped at the top to prevent shocks from there too.
- The foot is crimped to the post to ensure there's no slip.