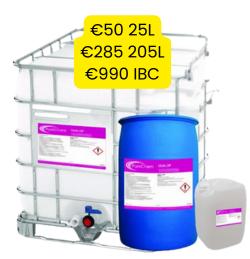

#### ARE YOU USING 5+ BARRELLS OVER 2 YEARS ? MAKE THE SWITCH TO AN

#### IBC AND SAVE UP TO €500

DUAL DIP RTU

BUYRITE SUPREME

**BACTOLAC 200L** 