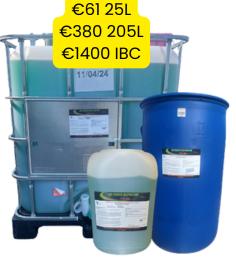

#### ARE YOU USING 5+ BARRELLS OVER 2 YEARS ? MAKE THE SWITCH TO AN

#### IBC AND SAVE UP TO €500

DUAL DIP RTU

BUYRITE SUPREME

**BACTOLAC 200L** 